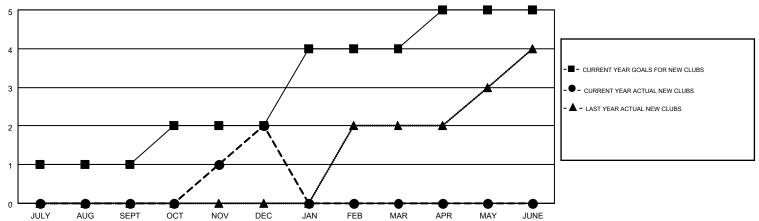

## GOALS AND ACTUAL NEW CLUBS CUMULATIVE

## **ELENA APPIANI**

| Clubs                 |                  |           |                  |                  |  |  |  |  |
|-----------------------|------------------|-----------|------------------|------------------|--|--|--|--|
| RESULTS FOR 2014-2015 |                  |           |                  |                  |  |  |  |  |
| QUARTER               | NEW CLUB<br>GOAL | NEW CLUBS | DROPPED<br>CLUBS | NET<br>GAIN/LOSS |  |  |  |  |
| JULY/AUG/SEPT         | 1                | 0         | 0                | 0                |  |  |  |  |
| OCT/NOV/DEC           | 1                | 2         | 2                | 0                |  |  |  |  |
| JAN/FEB/MAR           | 2                | 0         | 0                | 0                |  |  |  |  |
| APR/MAY/JUNE          | 1                | 0         | 0                | 0                |  |  |  |  |