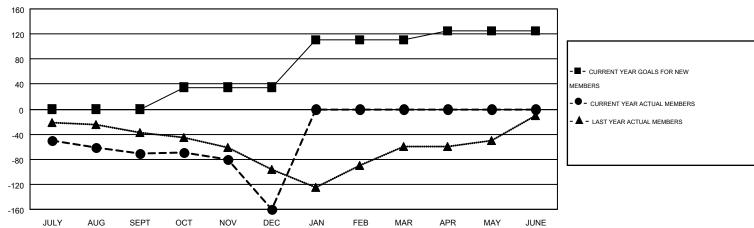

## GOALS AND ACTUAL MEMBERS CUMULATIVE

| DROPPED CLUBS: 2  DROPPED MEMBERS |                | 29 CLUBS OF 94 ADDED 1 OR MORE<br>NEW MEMBERS | GENDER DISTRIBUTION  MALE 1,062 (46.40%)  FEMALE 1,227 (53.60%) |            |
|-----------------------------------|----------------|-----------------------------------------------|-----------------------------------------------------------------|------------|
| DECEASED CLUB CANCELLED OTHER     | 8<br>32<br>242 | CLICK HERE FOR HEALTH ASSESSMENT DATA         | FAMILY UNIT MEMBERS HEAD OF HOUSEHOLD                           | 263<br>127 |
| TOTAL                             | 282            |                                               | NON-HEAD OF HOUSEHOLD                                           | 136        |

| Members               |                    |                                        |                    |                  |  |  |  |  |  |
|-----------------------|--------------------|----------------------------------------|--------------------|------------------|--|--|--|--|--|
| RESULTS FOR 2014-2015 |                    |                                        |                    |                  |  |  |  |  |  |
| QUARTER               | NEW MEMBER<br>GOAL | CHARTER AND<br>NEW<br>MEMBERS<br>ADDED | DROPPED<br>MEMBERS | NET<br>GAIN/LOSS |  |  |  |  |  |
| JULY/AUG/SEPT         | 0                  | 20                                     | 91                 | -71              |  |  |  |  |  |
| OCT/NOV/DEC           | 35                 | 102                                    | 191                | -89              |  |  |  |  |  |
| JAN/FEB/MAR           | 75                 | 0                                      | 0                  | 0                |  |  |  |  |  |
| APR/MAY/JUNE          | 15                 | 0                                      | 0                  | 0                |  |  |  |  |  |